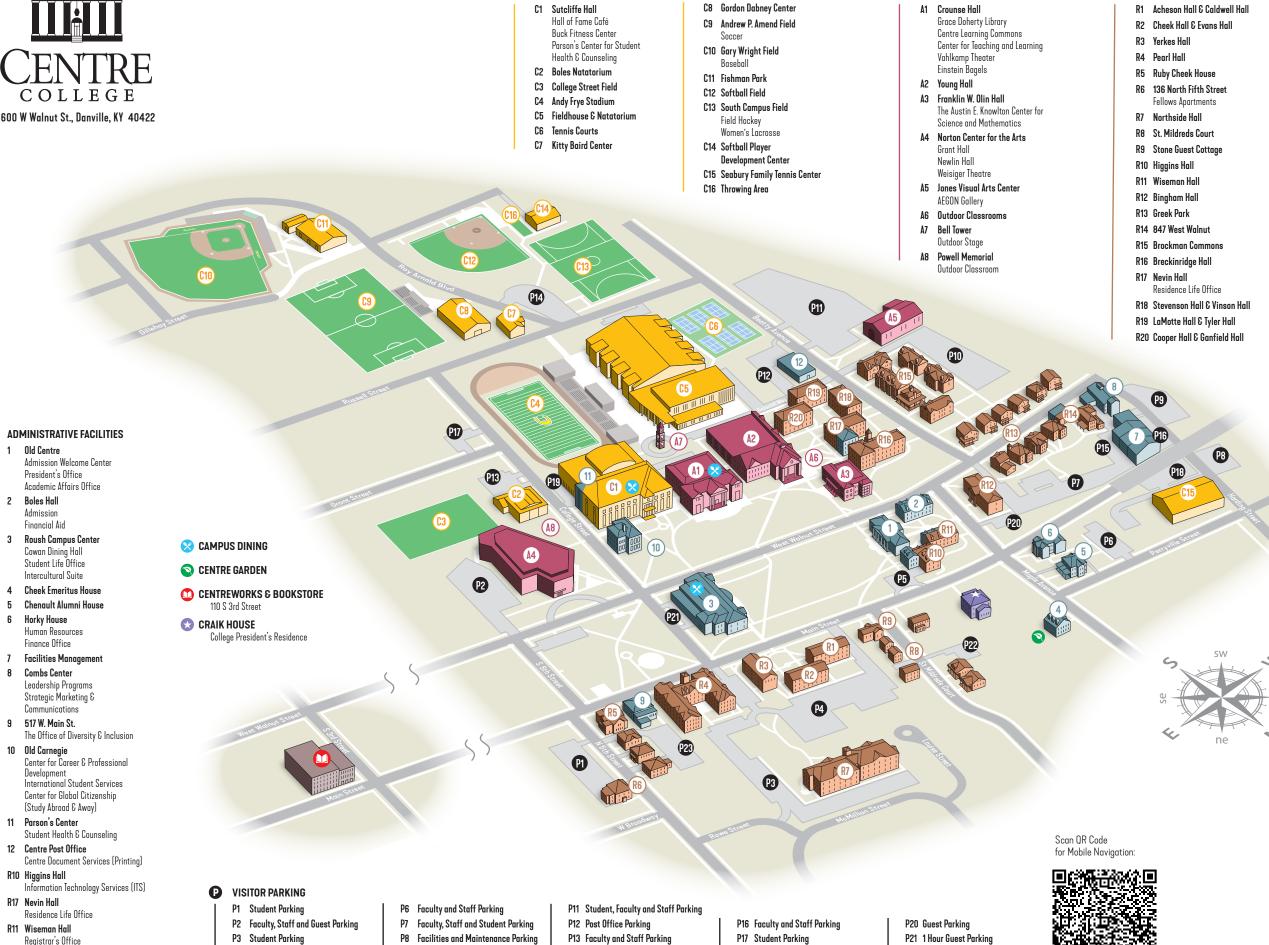

600 W Walnut St., Danville, KY 40422

R13 847 West Walnut

Office of Public Safety (DPS)

P4 Student Parkina

P5 Guest Parkina

P9 Student Parkina

P10 Student and Guest Parking

P14 Guest Parkina

P15 Guest Parkina

P18 Facilities and Maintenance Parking

P19 Faculty and Staff Parking

P22 Student Parkina

P23 Faculty, Staff and Student Parking

ATHI FTIC FACILITIES

ACADEMIC FACILITIES

ALPHABETICAL LISTING

STUDENT RESIDENTIAL FACILITIES

R1 Acheson Hall

C.9 Andrew P Amend Field

C4 Andy Frye Stadium

A7 Bell Tower

R12 Bingham Hall

2 Boles Hall

C2 Boles Natatorium

R16 Breckinridae Hall

R15 Brockman Commons

R1 Caldwell Hall

4 Cheek Emeritus House

R2 Cheek Hall

5 Chengult Alumni House

12 Centre Post Office C3 College Street Field

8 Combs Center

R20 Cooper Hall

A1 Crounse Hall

R2 Evans Hall

7 Facilities Management C5 Fieldhouse & Natatorium

A3 Franklin W Olin Hall

C11 Fishman Park

R20 Ganfield Hall

C10 Gary Wright Field

C8 Gordon Dabney Center

R13 Greek Park

R10 Higgins Hall 6 Horky House

A5 Jones Visual Arts Center C7 Kitty Baird Center

R19 LaMotte Hall

R17 Nevin Hall

R6 136 North Fifth Street

R7 Northside Hall

A4 Norton Center for the Arts

10 Old Carnegie

1 Old Centre

A6 Outdoor Classrooms

11 Parson's Center

R4 Pearl Hall

A8 Powell Memorial

3 Roush Campus Center

R5 Ruby Cheek House

R8 St. Mildreds Court

C15 Seabury Family Tennis Center

C12 Softball Field C14 Softball Player Development Center

C13 South Campus Field

R18 Stevenson Hall

**R9** Stone Guest Cottage

C1 Sutcliffe Hall

C6 Tennis Courts

C16 Throwing Area

R19 Tyler Hall

R18 Vinson Hall

9 517 W. Main St.

R14 847 West Walnut

R11 Wiseman Hall

R3 Yerkes Hall

A2 Young Hall

CENTRE COLLEGE IS A TOBACCO-FREE CAMPUS