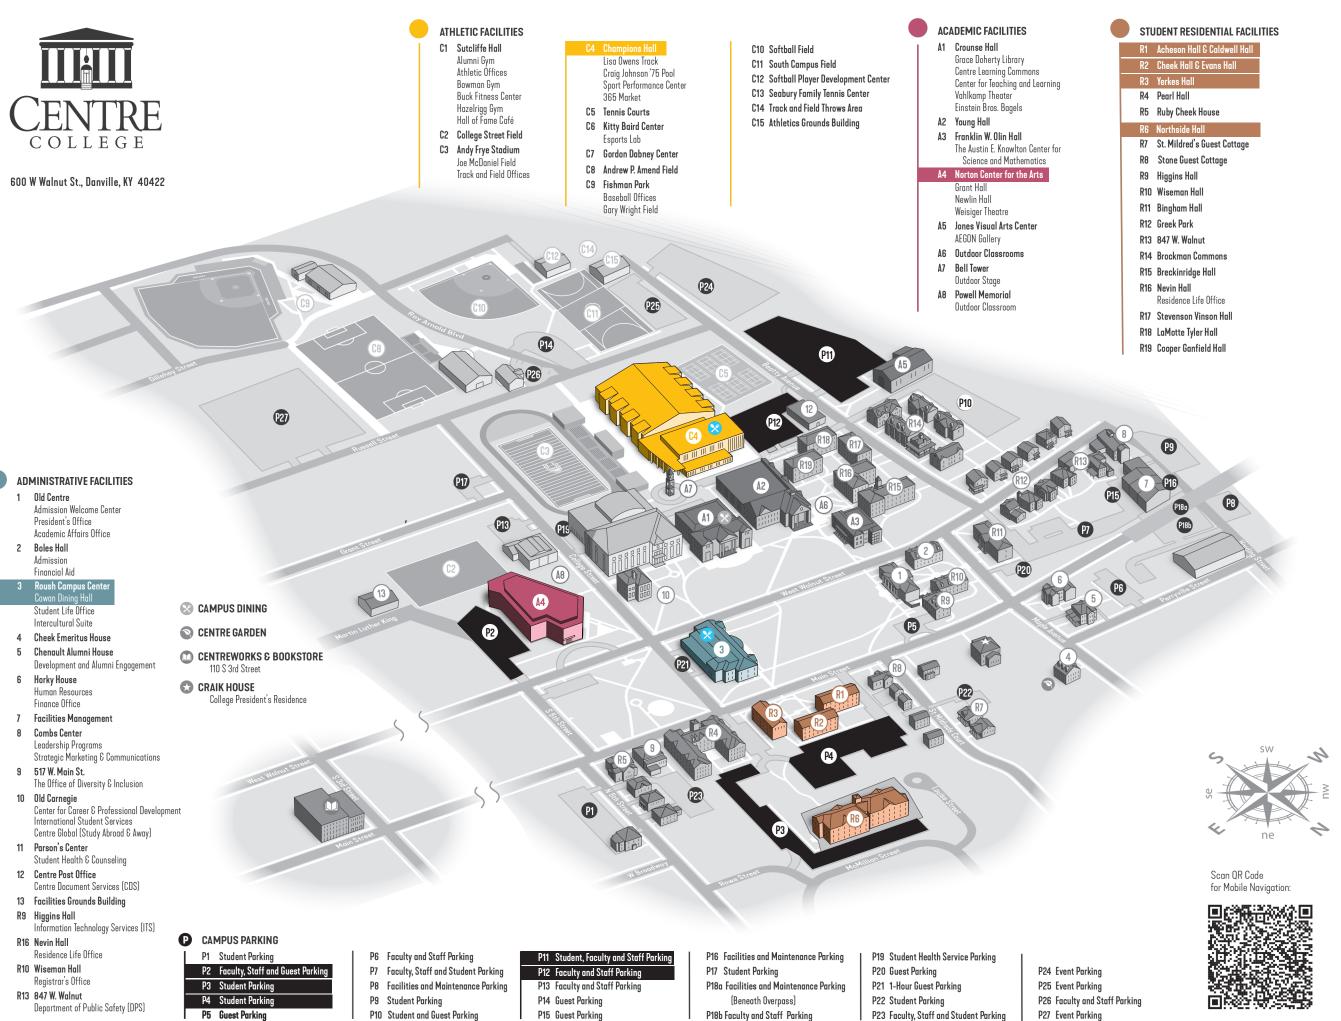

ALPHABETICAL LISTING

R1 Acheson Hall

C8 Andrew P. Amend Field

C3 Andy Frve Stadium

C15 Athletics Grounds Building

A7 Bell Tower

R11 Bingham Hall

2 Boles Hall

R15 Breckinridge Hall

R14 Brockman Commons

R1 Caldwell Hall

C4 Champions Hall

4 Cheek Emeritus House

R2 Cheek Hall

5 Chengult Alumni House

12 Centre Post Office

C2 College Street Field

8 Combs Center

R19 Cooper Hall A1 Crounse Hall

R13 Department of Public Safety

R2 Evans Hall

13 Facilities Grounds Building 7 Facilities Management

A3 Franklin W. Olin Hall

C9 Fishman Park

R19 Ganfield Hall

C7 Gordon Dabney Center

R12 Greek Park R9 Higgins Hall

6 Horky House

A5 Jones Visual Arts Center

C6 Kitty Baird Center

R18 LaMotte Hall

R16 Nevin Hall

R6 Northside Hall

A4 Norton Center for the Arts

9 Office of Diversity and Inclusion

10 Old Carnegie

1 Old Centre

A6 Outdoor Classrooms

11 Parson's Center

R4 Pearl Hall

A8 Powell Memorial

3 Roush Campus Center

R5 Ruby Cheek House

R7 St. Mildred's Guest Cottage

C13 Seabury Family Tennis Center

C10 Softball Field

C12 Softball Player

**Development Center** C11 South Campus Field

R17 Stevenson Hall

R8 Stone Guest Cottage

C1 Sutcliffe Hall

C5 Tennis Courts

C14 Track and Field Throws Area

R18 Tyler Hall

R17 Vinson Hall

9 517 W. Main St.

R13 847 W. Walnut

R10 Wiseman Hall

R3 Yerkes Hall

A2 Young Hall

CENTRE COLLEGE IS A TOBACCO-FREE CAMPUS